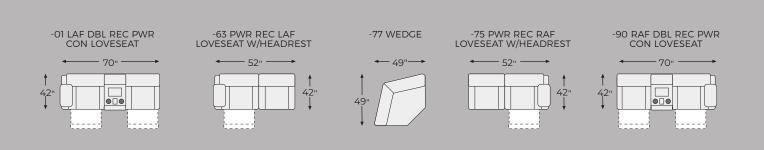

#### SHOP THE COLLECTION

LAF Double Reclining Power Loveseat with Console -01

Power Reclining LAF Loveseat with Headrest -63

RAF Double Reclining Power Loveseat with Console -90

Wedge

-77

Power Reclining RAF Loveseat with Headrest -75