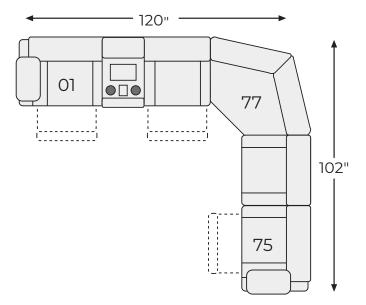

## Big or small... we fit your space.

FAMILY DEN COLLECTION - 51802

### **Option 1**

**Option 2** 