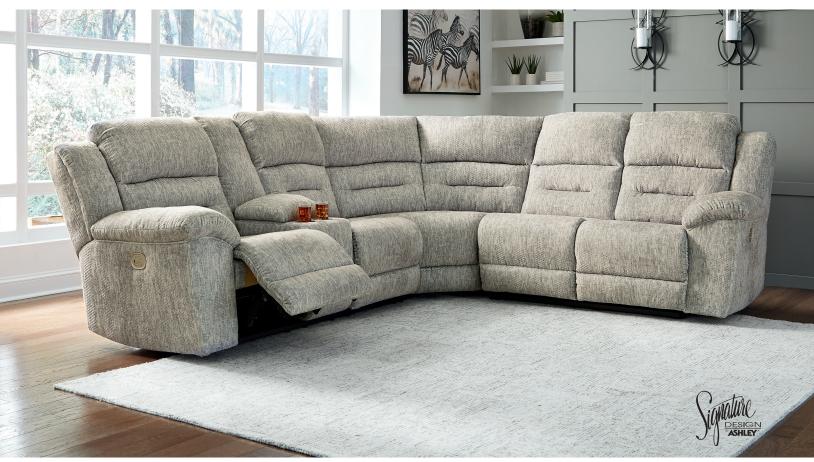

# Family Den Collection - 51802

#### **FEATURES**

With its sumptuous comfort and designer style, no wonder this power reclining sectional is such a crowd pleaser. Looking for a new twist on neutrals? Then you're sure to love how this power sectional's stone-tone padded velvet fabric is delightfully different, yet sure to blend beautifully with countless color schemes. Rest assured, the one-touch power control with adjustable positions includes an Easy View<sup>™</sup> adjustable headrest that lets you lay back and still have a primo view of the TV. Zero-draw USB plug-ins at your fingertips keep you powered up as you chill out.

## Big or small... we fit your space.

FAMILY DEN COLLECTION - 51802