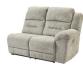

#### **FEATURES**

With its sumptuous comfort and designer style, no wonder this power reclining sectional is such a crowd pleaser. Looking for a new twist on neutrals? Then you're sure to love how this power sectional's stone-tone padded velvet fabric is delightfully different, yet sure to blend beautifully with countless color schemes. Rest assured, the one-touch power control with adjustable positions includes an Easy View<sup>™</sup> adjustable headrest that lets you lay back and still have a primo view of the TV. Zero-draw USB plug-ins at your fingertips keep you powered up as you chill out.

#### SHOP THE COLLECTION

LAF Double Reclining Power Loveseat with Console -01

Power Reclining LAF Loveseat with Headrest -63

RAF Double Reclining Power Loveseat with Console -90

Wedge

-77

Power Reclining RAF Loveseat with Headrest -75