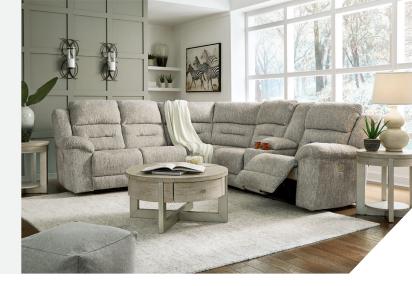

# Family Den Collection - 51802

#### **FEATURES**

With its sumptuous comfort and designer style, no wonder this power reclining sectional is such a crowd pleaser. Looking for a new twist on neutrals? Then you're sure to love how this power sectional's stone-tone padded velvet fabric is delightfully different, yet sure to blend beautifully with countless color schemes. Rest assured, the one-touch power control with adjustable positions includes an Easy View<sup>™</sup> adjustable headrest that lets you lay back and still have a primo view of the TV. Zero-draw USB plug-ins at your fingertips keep you powered up as you chill out.

## Big or small... we fit your space.

FAMILY DEN COLLECTION - 51802