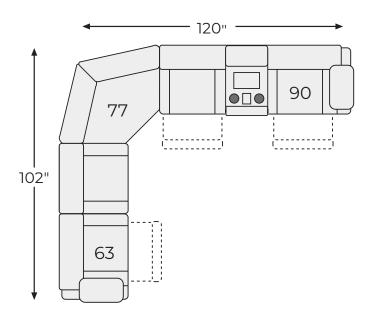

## Big or small... we fit your space.

FAMILY DEN COLLECTION - 51802

### **Option 1**

**Option 2** 